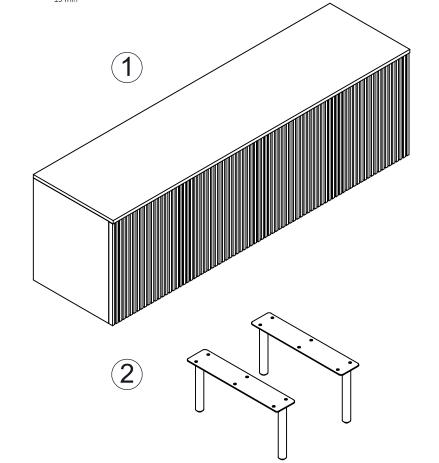

# ASSEMBLY INSTRUCTION

## PASADENA BUFFET CABINET

A x 12 M6 x 15mm

C x 2

E x 2

F x 4 M4 x 20mm

NOTE: All contents included with this item are listed below. Prior to assembly, identify and take inventory of the individual components and hardware listed. It is recommended that you place all contents on a padded or carpeted clean area during the assembly process to protect contents from damage. Closely follow all assembly instructions, step-by-step, as improper assembly can result in property or personal damage. Put all the bolts lightly in place before tightening them. BE SURE TO CHECK ALL BOLTS SECURELY TIGHTENED PRIOR USING THIS BUFFET