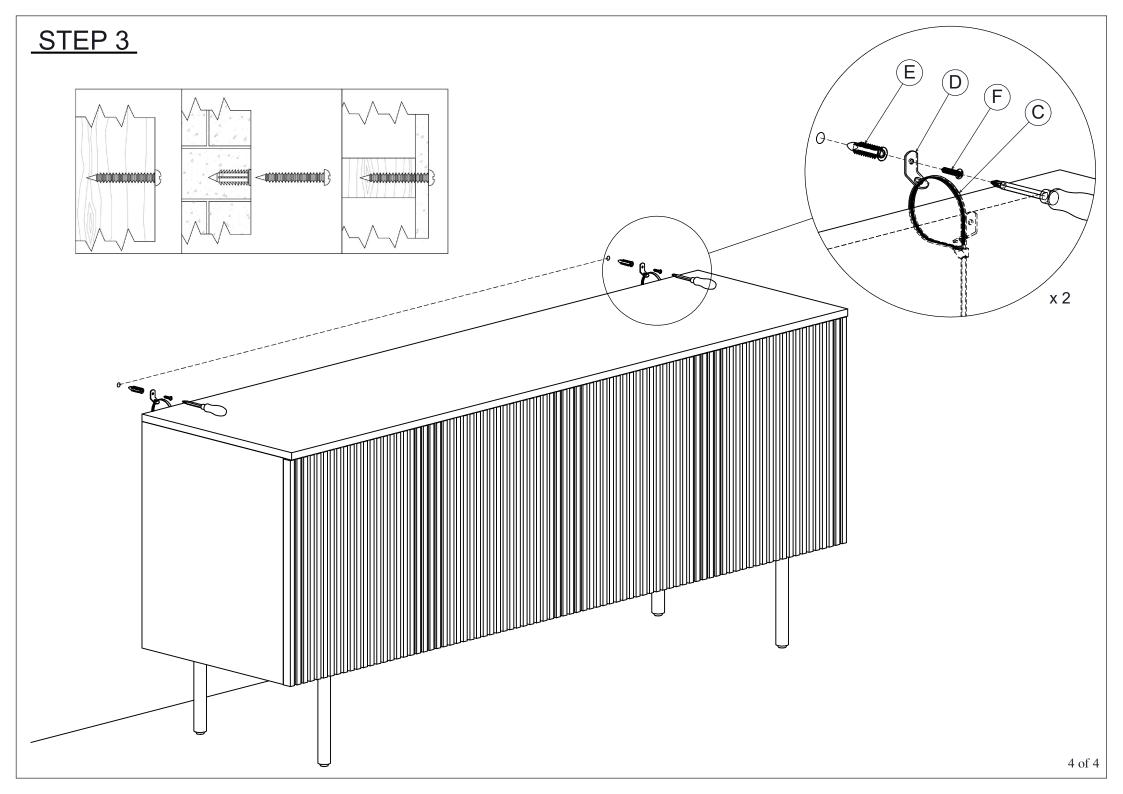

## PASADENA BUFFET CABINET

A x 12 M6 x 15mm

C x 2

E x 2

F x 4 M4 x 20mm

NOTE: All contents included with this item are listed below. Prior to assembly, identify and take inventory of the individual components and hardware listed. It is recommended that you place all contents on a padded or carpeted clean area during the assembly process to protect contents from damage. Closely follow all assembly instructions, step-by-step, as improper assembly can result in property or personal damage. Put all the bolts lightly in place before tightening them. BE SURE TO CHECK ALL BOLTS SECURELY TIGHTENED PRIOR USING THIS BUFFET

## STEP 2 Anti-Tipover Device

Tools Required: Phillips Head Screwdriver