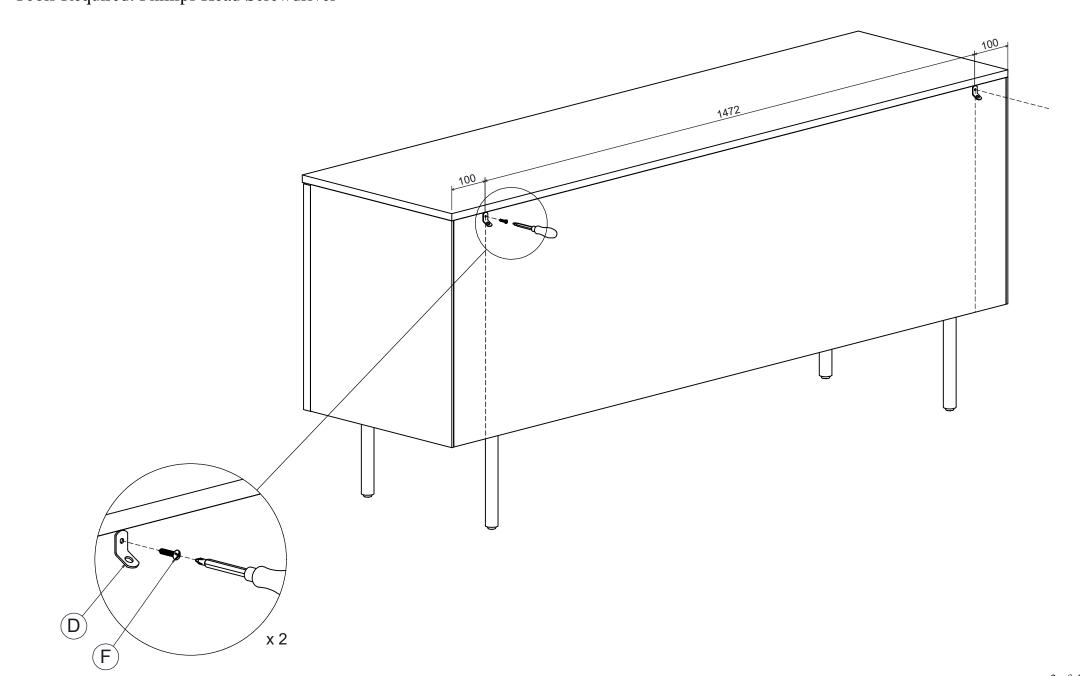

BOLTS SECURELY TIGHTENED PRIOR USING THIS TABLE









# ASSEMBLY INSTRUCTION

## PASADENA BUFFET CABINET







A x 12 M6 x 15mm





C x 2





E x 2



F x 4 M4 x 20mm

NOTE: All contents included with this item are listed below. Prior to assembly, identify and take inventory of the individual components and hardware listed. It is recommended that you place all contents on a padded or carpeted clean area during the assembly process to protect contents from damage. Closely follow all assembly instructions, step-by-step, as improper assembly can result in property or personal damage. Put all the bolts lightly in place before tightening them. BE SURE TO CHECK ALL BOLTS SECURELY TIGHTENED PRIOR USING THIS BUFFET



## STEP 2 Anti-Tipover Device

Tools Required: Phillips Head Screwdriver