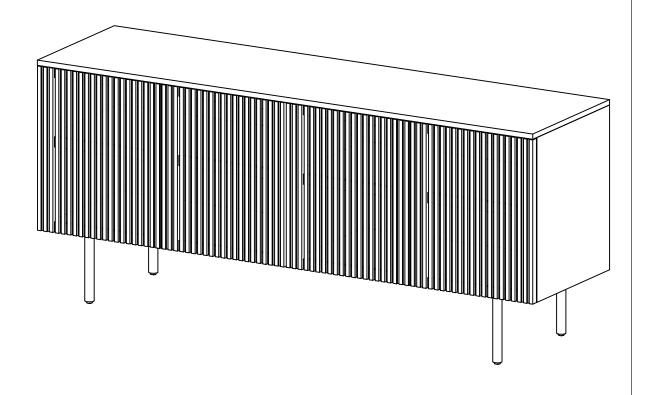

# ASSEMBLY INSTRUCTION

## PASADENA BUFFET CABINET

A x 12 M6 x 15mm

C x 2

E x 2

F x 4 M4 x 20mm

NOTE: All contents included with this item are listed below. Prior to assembly, identify and take inventory of the individual components and hardware listed. It is recommended that you place all contents on a padded or carpeted clean area during the assembly process to protect contents from damage. Closely follow all assembly instructions, step-by-step, as improper assembly can result in property or personal damage. Put all the bolts lightly in place before tightening them. BE SURE TO CHECK ALL BOLTS SECURELY TIGHTENED PRIOR USING THIS BUFFET