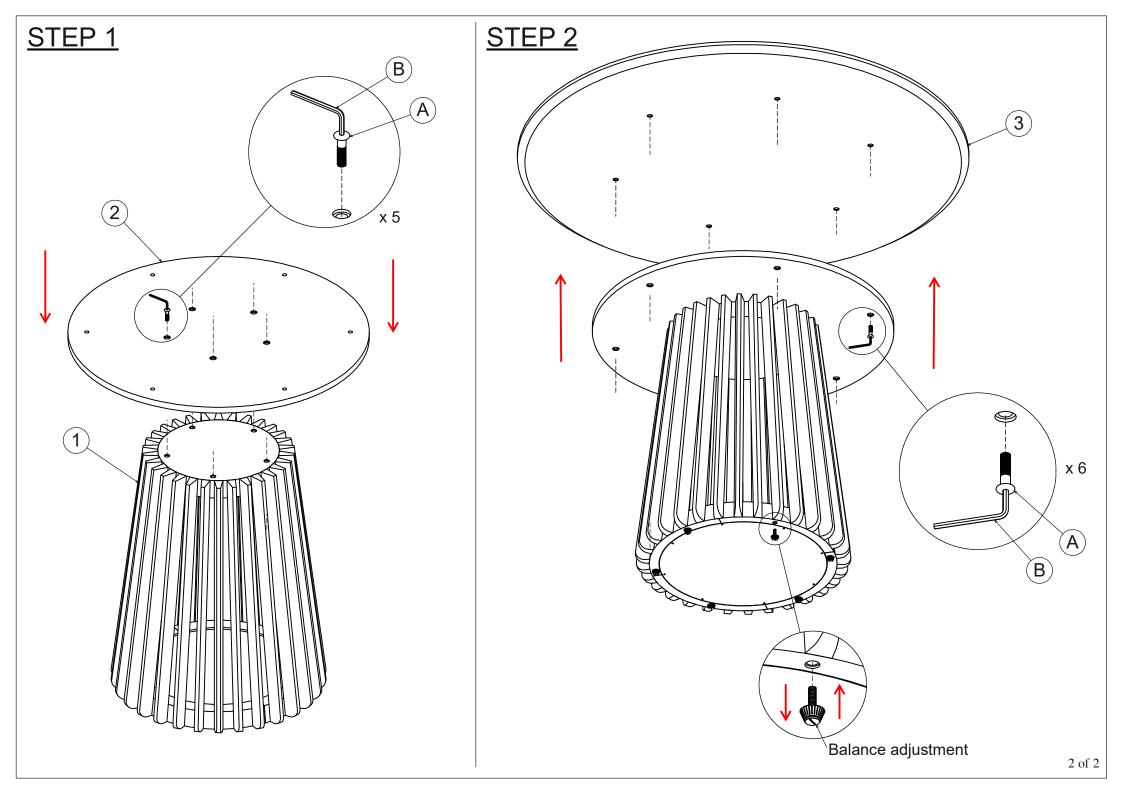

## **ASSEMBLY INSTRUCTION**

### PASADENA ROUND DINING TABLE

NOTE: All contents included with this item are listed below. Prior to assembly, identify and take inventory of the individual components and hardware listed. It is recommended that you place all contents on a padded or carpeted clean area during the assembly process to protect contents from damage. Closely follow all assembly instructions, step-by-step, as improper assembly can result in property or personal damage. Put all the bolts lightly in place before tightening them. BE SURE TO CHECK ALL BOLTS SECURELY TIGHTENED PRIOR USING THIS TABLE