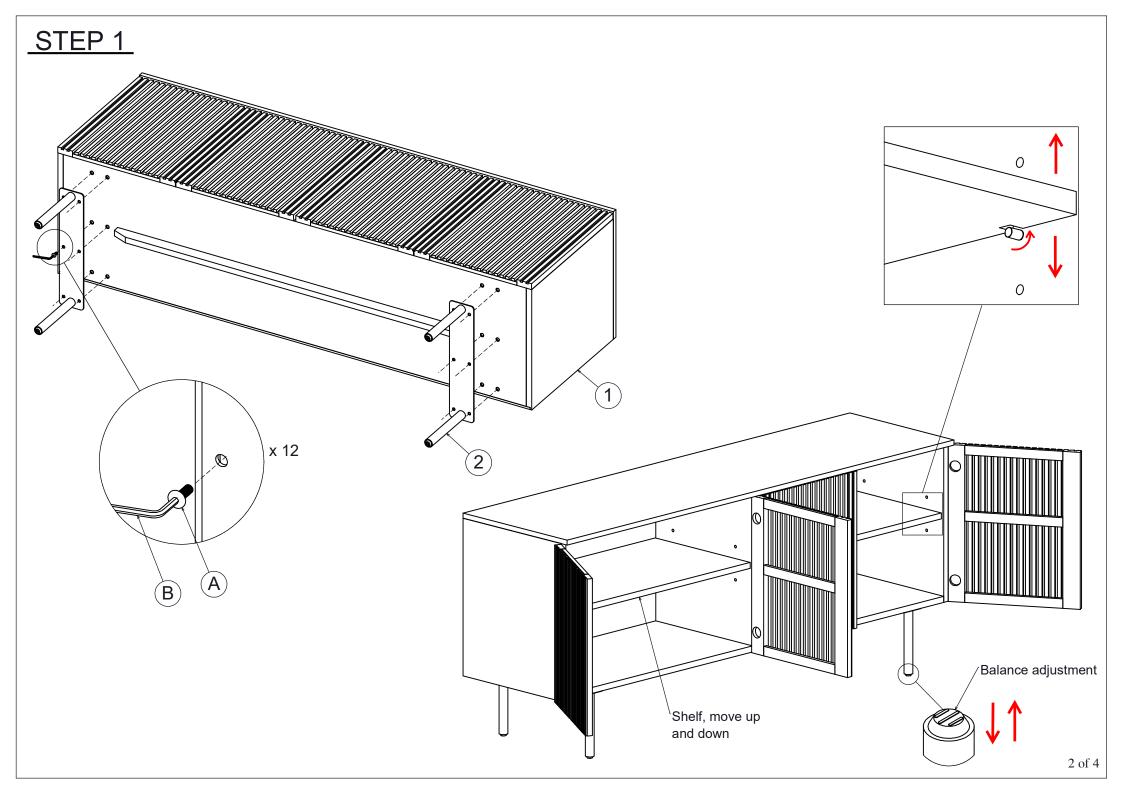

## PASADENA BUFFET CABINET

A x 12 M6 x 15mm

C x 2

E x 2

F x 4 M4 x 20mm

NOTE: All contents included with this item are listed below. Prior to assembly, identify and take inventory of the individual components and hardware listed. It is recommended that you place all contents on a padded or carpeted clean area during the assembly process to protect contents from damage. Closely follow all assembly instructions, step-by-step, as improper assembly can result in property or personal damage. Put all the bolts lightly in place before tightening them. BE SURE TO CHECK ALL BOLTS SECURELY TIGHTENED PRIOR USING THIS BUFFET