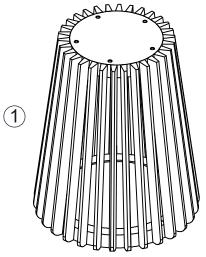

## PASADENA ROUND DINING TABLE

NOTE: All contents included with this item are listed below. Prior to assembly, identify and take inventory of the individual components and hardware listed. It is recommended that you place all contents on a padded or carpeted clean area during the assembly process to protect contents from damage. Closely follow all assembly instructions, step-by-step, as improper assembly can result in property or personal damage. Put all the bolts lightly in place before tightening them. BE SURE TO CHECK ALL BOLTS SECURELY TIGHTENED PRIOR USING THIS TABLE