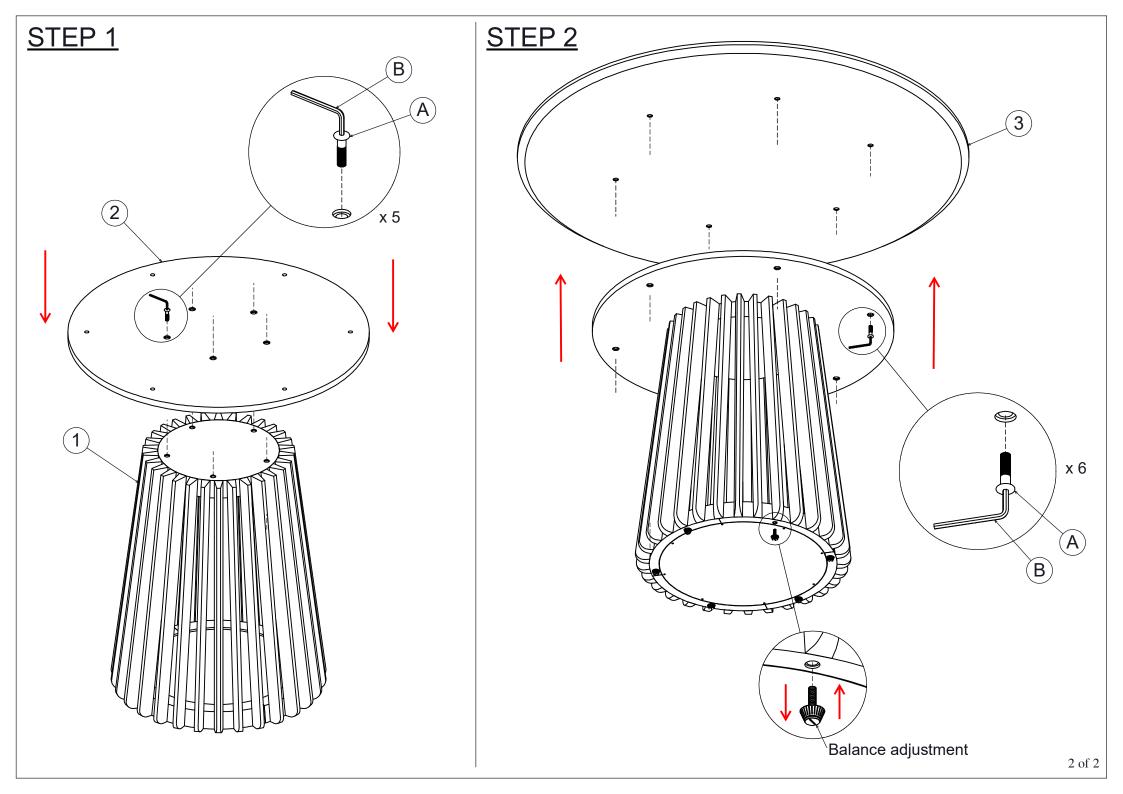

## PASADENA ROUND DINING TABLE

NOTE: All contents included with this item are listed below. Prior to assembly, identify and take inventory of the individual components and hardware listed. It is recommended that you place all contents on a padded or carpeted clean area during the assembly process to protect contents from damage. Closely follow all assembly instructions, step-by-step, as improper assembly can result in property or personal damage. Put all the bolts lightly in place before tightening them. BE SURE TO CHECK ALL BOLTS SECURELY TIGHTENED PRIOR USING THIS TABLE