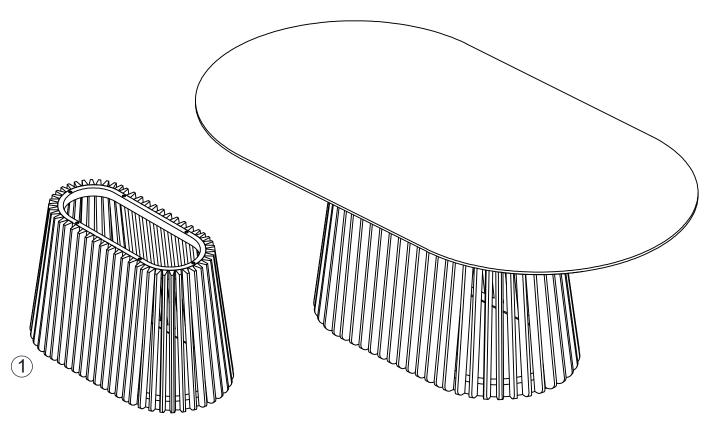

# ASSEMBLY INSTRUCTION PASADENA OVAL DINING TABLE

B x 1

M4

NOTE: All contents included with this item are listed below. Prior to assembly, identify and take inventory of the individual components and hardware listed. It is recommended that you place all contents on a padded or carpeted clean area during the assembly process to protect contents from damage. Closely follow all assembly instructions, step-by-step, as improper assembly can result in property or personal damage. Put all the bolts lightly in place before tightening them. BE SURE TO CHECK ALL BOLTS SECURELY TIGHTENED PRIOR USING THIS TABLE