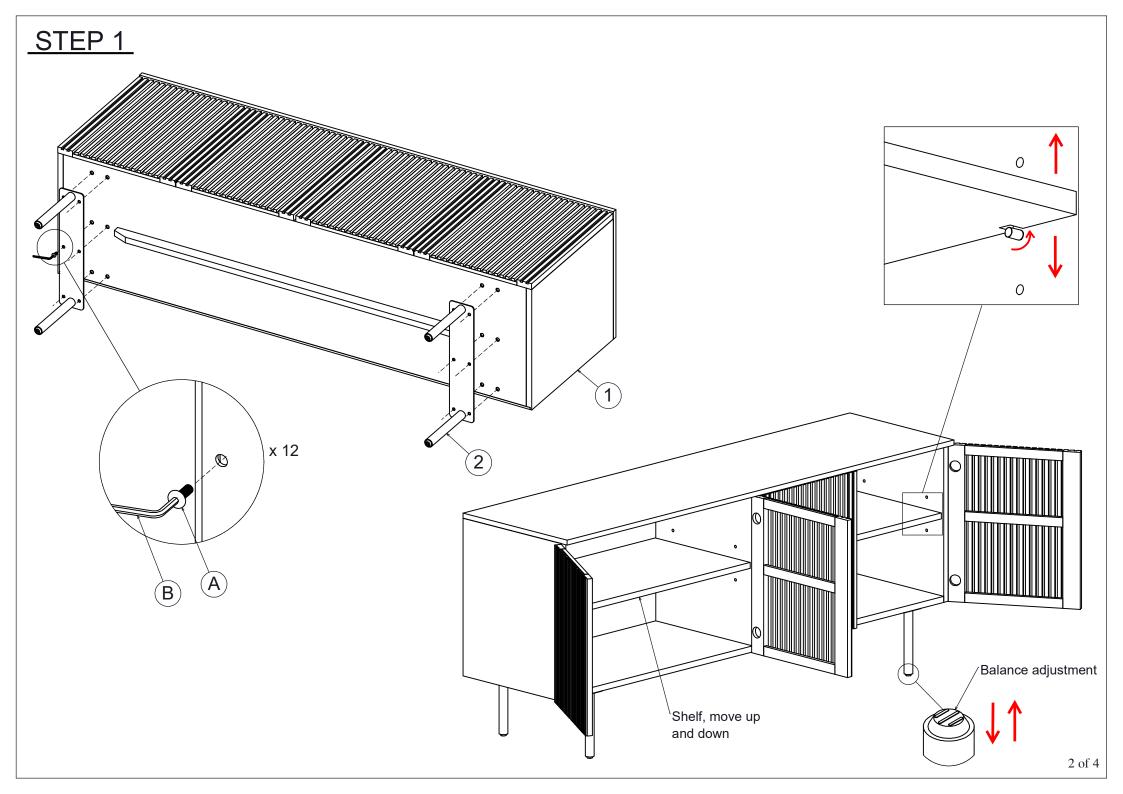

### PASADENA BUFFET CABINET

A x 12 M6 x 15mm

C x 2

E x 2

F x 4 M4 x 20mm

NOTE: All contents included with this item are listed below. Prior to assembly, identify and take inventory of the individual components and hardware listed. It is recommended that you place all contents on a padded or carpeted clean area during the assembly process to protect contents from damage. Closely follow all assembly instructions, step-by-step, as improper assembly can result in property or personal damage. Put all the bolts lightly in place before tightening them. BE SURE TO CHECK ALL BOLTS SECURELY TIGHTENED PRIOR USING THIS BUFFET