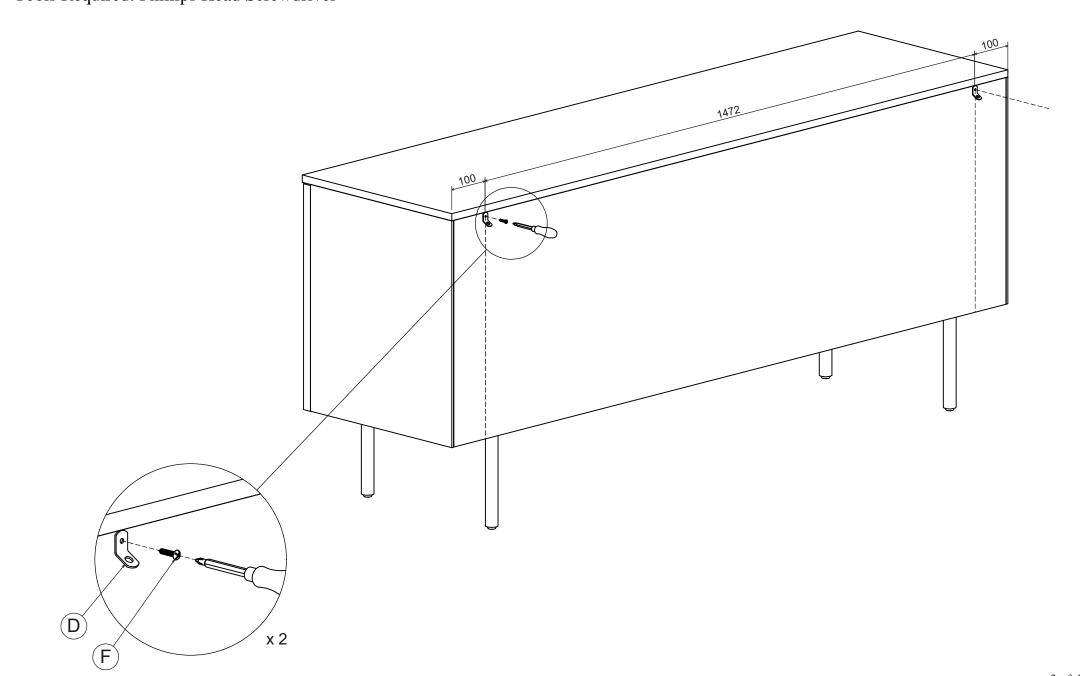

IGHTENED PRIOR USING THIS TABLE

A x 16 M8 x 30mm





## ASSEMBLY INSTRUCTION

### PASADENA BUFFET CABINET







A x 12 M6 x 15mm





C x 2





E x 2



F x 4 M4 x 20mm

NOTE: All contents included with this item are listed below. Prior to assembly, identify and take inventory of the individual components and hardware listed. It is recommended that you place all contents on a padded or carpeted clean area during the assembly process to protect contents from damage. Closely follow all assembly instructions, step-by-step, as improper assembly can result in property or personal damage. Put all the bolts lightly in place before tightening them. BE SURE TO CHECK ALL BOLTS SECURELY TIGHTENED PRIOR USING THIS BUFFET



## STEP 2 Anti-Tipover Device

Tools Required: Phillips Head Screwdriver