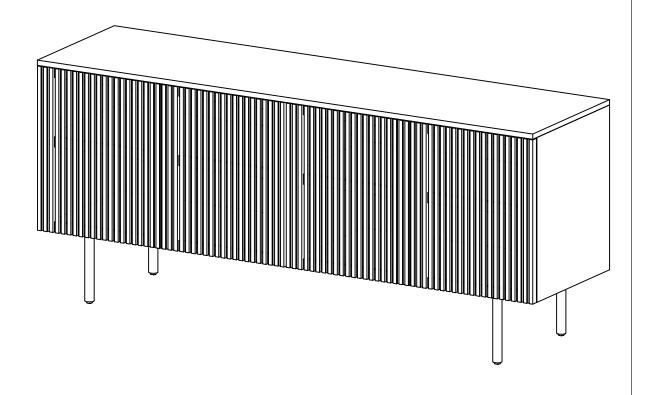

### PASADENA BUFFET CABINET

A x 12 M6 x 15mm

C x 2

E x 2

F x 4 M4 x 20mm

NOTE: All contents included with this item are listed below. Prior to assembly, identify and take inventory of the individual components and hardware listed. It is recommended that you place all contents on a padded or carpeted clean area during the assembly process to protect contents from damage. Closely follow all assembly instructions, step-by-step, as improper assembly can result in property or personal damage. Put all the bolts lightly in place before tightening them. BE SURE TO CHECK ALL BOLTS SECURELY TIGHTENED PRIOR USING THIS BUFFET