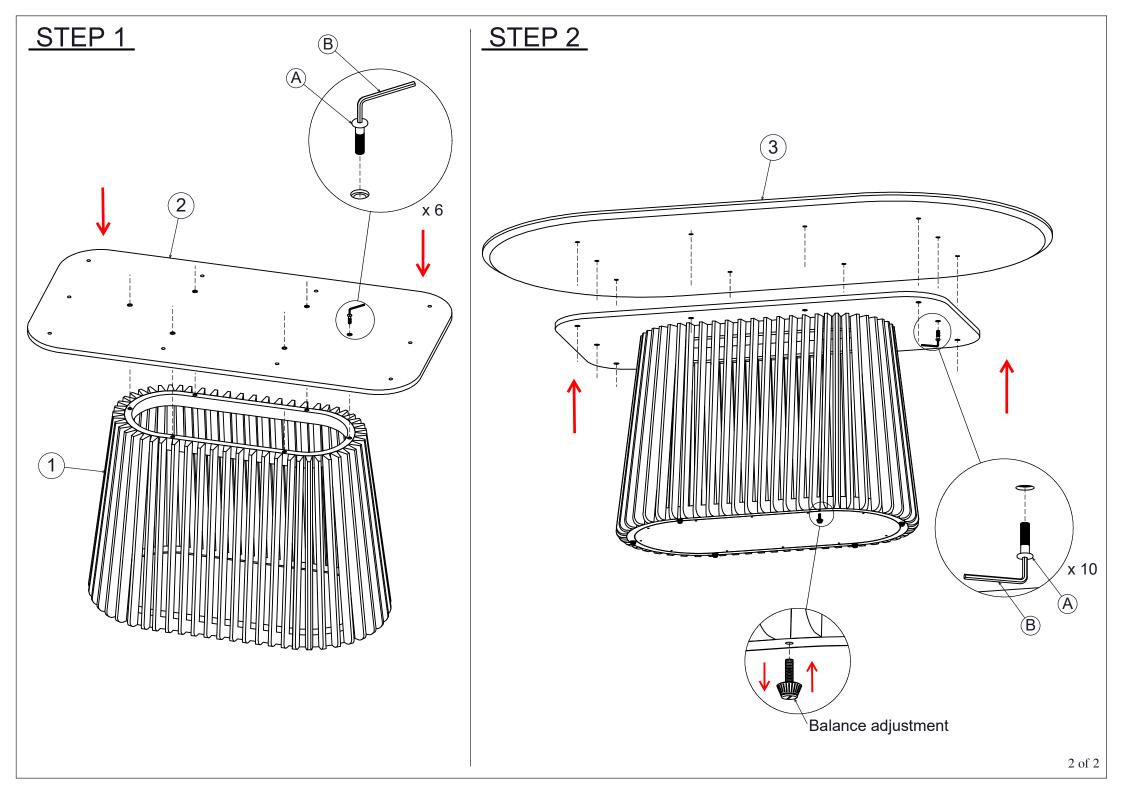

# ASSEMBLY INSTRUCTION PASADENA OVAL DINING TABLE

B x 1

M4

NOTE: All contents included with this item are listed below. Prior to assembly, identify and take inventory of the individual components and hardware listed. It is recommended that you place all contents on a padded or carpeted clean area during the assembly process to protect contents from damage. Closely follow all assembly instructions, step-by-step, as improper assembly can result in property or personal damage. Put all the bolts lightly in place before tightening them. BE SURE TO CHECK ALL BOLTS SECURELY TIGHTENED PRIOR USING THIS TABLE