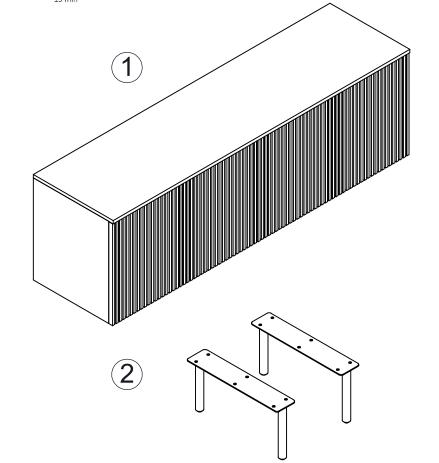

### PASADENA BUFFET CABINET

A x 12 M6 x 15mm

C x 2

E x 2

F x 4 M4 x 20mm

NOTE: All contents included with this item are listed below. Prior to assembly, identify and take inventory of the individual components and hardware listed. It is recommended that you place all contents on a padded or carpeted clean area during the assembly process to protect contents from damage. Closely follow all assembly instructions, step-by-step, as improper assembly can result in property or personal damage. Put all the bolts lightly in place before tightening them. BE SURE TO CHECK ALL BOLTS SECURELY TIGHTENED PRIOR USING THIS BUFFET