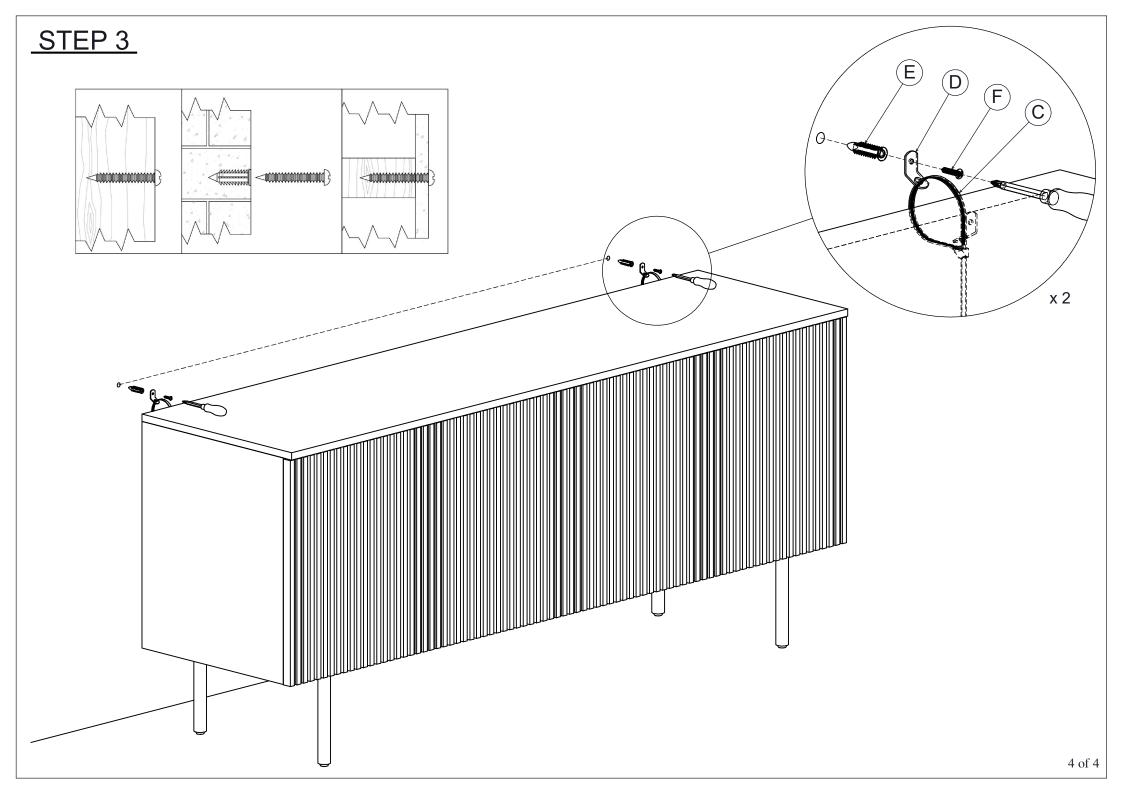

HTENED PRIOR USING THIS TABLE

A x 16 M8 x 30mm





## ASSEMBLY INSTRUCTION

### PASADENA BUFFET CABINET







A x 12 M6 x 15mm





C x 2





E x 2



F x 4 M4 x 20mm

NOTE: All contents included with this item are listed below. Prior to assembly, identify and take inventory of the individual components and hardware listed. It is recommended that you place all contents on a padded or carpeted clean area during the assembly process to protect contents from damage. Closely follow all assembly instructions, step-by-step, as improper assembly can result in property or personal damage. Put all the bolts lightly in place before tightening them. BE SURE TO CHECK ALL BOLTS SECURELY TIGHTENED PRIOR USING THIS BUFFET



## STEP 2 Anti-Tipover Device

Tools Required: Phillips Head Screwdriver