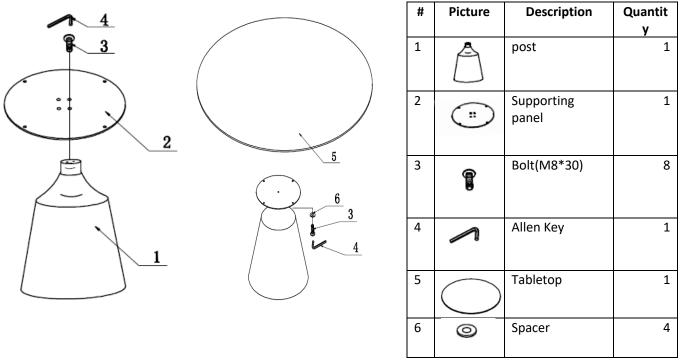

## PRODUCT ASSEMBLY INSTRUCTIONS Item#: T20871R-B

Helpers needed to assemble: 2

Estimate time frame to assemble: 30 minutes

- **Step 1**: Place the post on a safe surface where the table can not be scratched or damaged.
- Step 2: Align the supporting panel with the post holes as seen.
- Step 3:Use (4) bolt (M8 x 30) to tighten the supporting panel and the post with the Allen Key. Repeat until all 4 sides are bolted
- Step 4: Use (4) spacers and (4) bolt (M8 x 30) to tighten the supporting panel and the table top with the Allen Key. Repeat until all 4 sides are bolted

- Step 5: Test the table is firmly on the ground and the table does not wiggle.
- Step 6: Enjoy your new table.