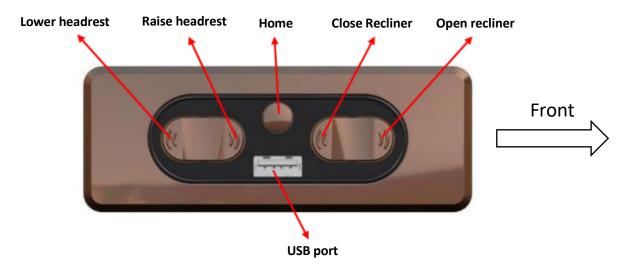

#### Left Side:

#### USB charging ports:

- 1) USB ports are for charging mobile devices ONLY (not compatible with computers).
- 2) Output 5V 2A.
- 3) DO NOT USE USB SPLITTER/EXTENDERS. DO NOT CHARGE MULTIPLE DEVICES AT ONE TIME, OTHERWISE, DAMAGE COULD OCCUR.