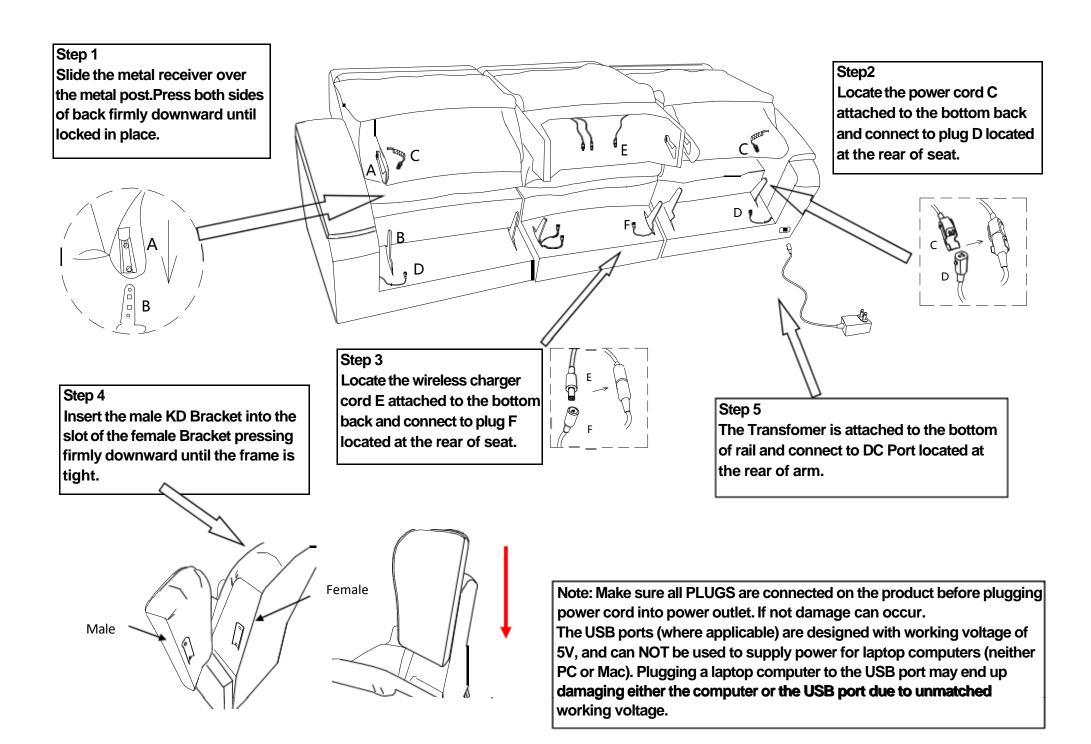

### **Assembly Instructions**

## Rosalyn Zero Gravity Power Reclining Sofa with Dropdown Console and Power Headrest

\*\*\*CAUTION: The item is heavy, assembly should be performed by two people.

Parts and Hardware List

| No | Description            | Image | Qty | No | Description           | Image | Qty |
|----|------------------------|-------|-----|----|-----------------------|-------|-----|
| A  | LSF Wing               |       | 1   | E  | RSF Wing              |       | 1   |
| В  | LSF Back Cushion       |       | 1   | F  | Sofa Recliner<br>Base |       | 1   |
| С  | Center Back<br>Cushion |       | 1   | G  | Transformer           |       | 1   |
| D  | RSF Back Cushion       |       | 1   |    |                       |       |     |