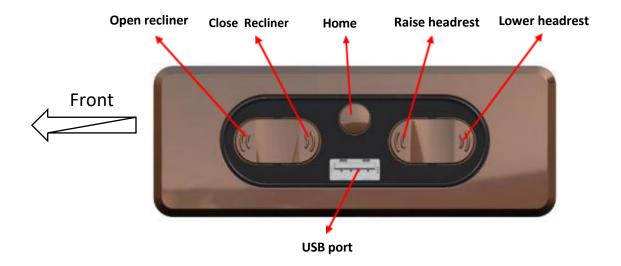

#### Right Side:

#### USB charging ports:

- 1) USB ports are for charging mobile devices ONLY (not compatible with computers).
- 2) Output 5V 2A.
- 3) DO NOT USE USB SPLITTER/EXTENDERS. DO NOT CHARGE MULTIPLE DEVICES AT ONE TIME, OTHERWISE, DAMAGE COULD OCCUR.