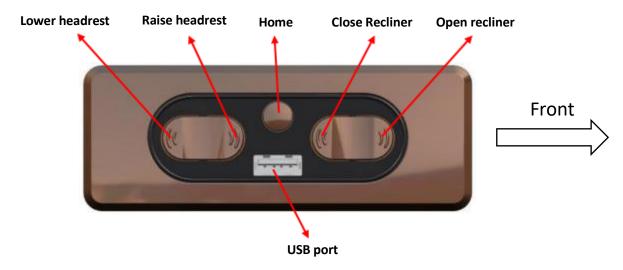

# User Guide: Rosalyn Recliner Chair Power Reclining Chair with Powered Headrest

#### Left Side:

### USB charging ports:

- 1) USB ports are for charging mobile devices ONLY (not compatible with computers).
- 2) Output 5V 2A.
- 3) DO NOT USE USB SPLITTER/EXTENDERS. DO NOT CHARGE MULTIPLE DEVICES AT ONE TIME, OTHERWISE, DAMAGE COULD OCCUR.