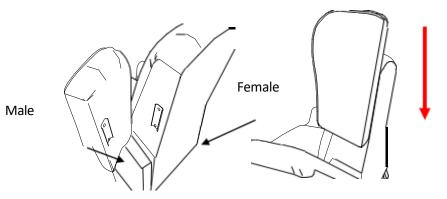

### Step 2

Insert the male KD Bracket into the slot of the female Bracket pressing firmly downward until the frame is tight.