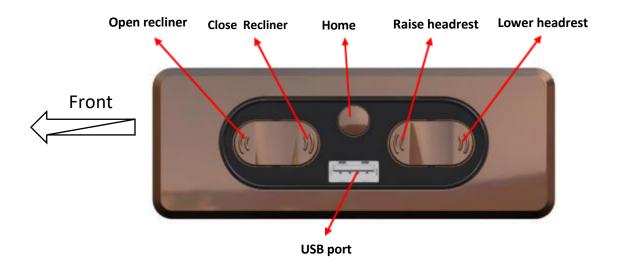

# User Guide: Rosalyn Recliner Chair Power Reclining Chair with Powered Headrest

### Right Side:

### USB charging ports:

- 1) USB ports are for charging mobile devices ONLY (not compatible with computers).
- 2) Output 5V 2A.
- 3) DO NOT USE USB SPLITTER/EXTENDERS. DO NOT CHARGE MULTIPLE DEVICES AT ONE TIME, OTHERWISE, DAMAGE COULD OCCUR.