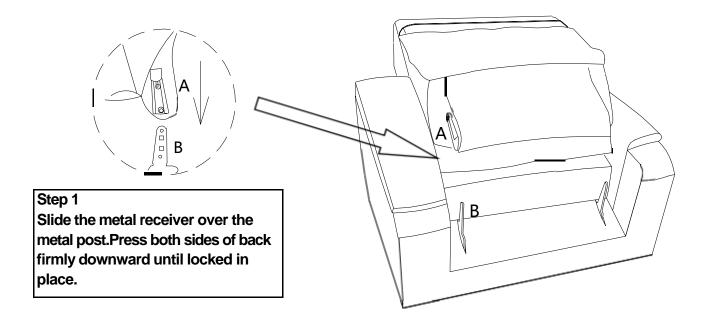

# **Assembly Instructions**

## Rosalyn Zero Gravity Power Recliner with Power Headrest

\*\*\*CAUTION: The item is heavy, assembly should be performed by two people.

Parts and Hardware List

| No | Description  | Image | Qty | No | Description   | Image | Qty |
|----|--------------|-------|-----|----|---------------|-------|-----|
| A  | LSF Wing     |       | 1   | С  | Recliner Base |       | 1   |
| В  | Back Cushion |       | 1   | D  | RSF Wing      |       | 1   |