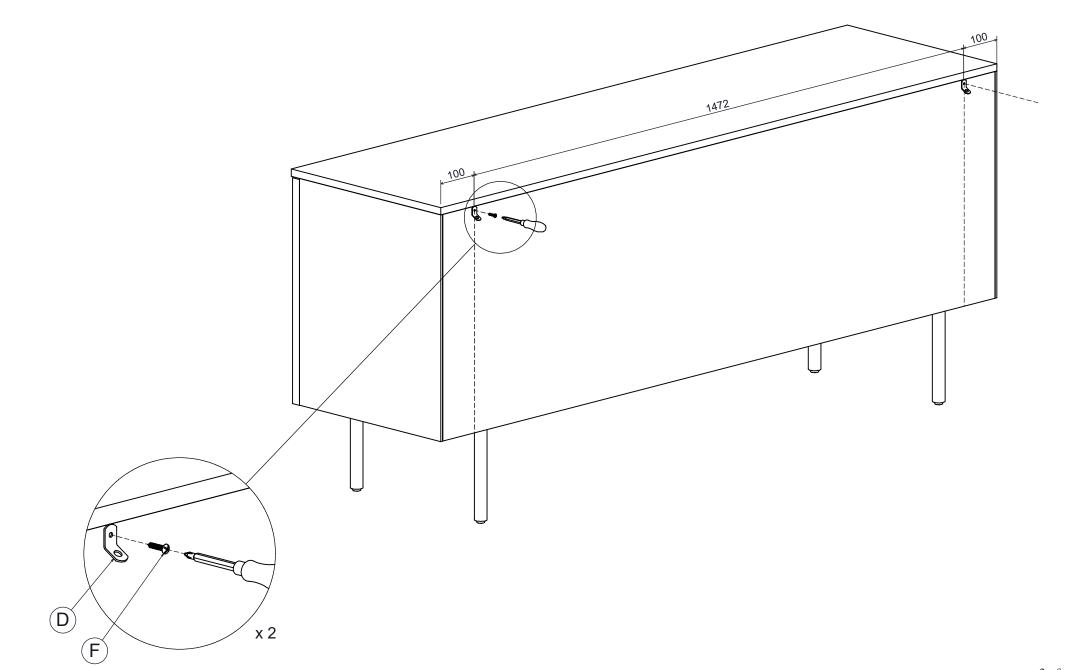

## **ASSEMBLY INSTRUCTION**

## PASADENA BUFFET CABINET







M4









**NOTE:** All contents included with this item are listed below. Prior to assembly, identify and take inventory of the individual components and hardware listed. It is recommended that you place all contents on a padded or carpeted clean area during the assembly process to protect contents from damage. Closely follow all assembly instructions, step-by-step, as improper assembly can result in property or personal damage. Put all the bolts lightly in place before tightening them. BE SURE TO CHECK ALL BOLTS SECURELY TIGHTENED PRIOR USING THIS BUFFET



## STEP 2 Anti-Tipover Device

Tools Required: Phillips Head Screwdriver