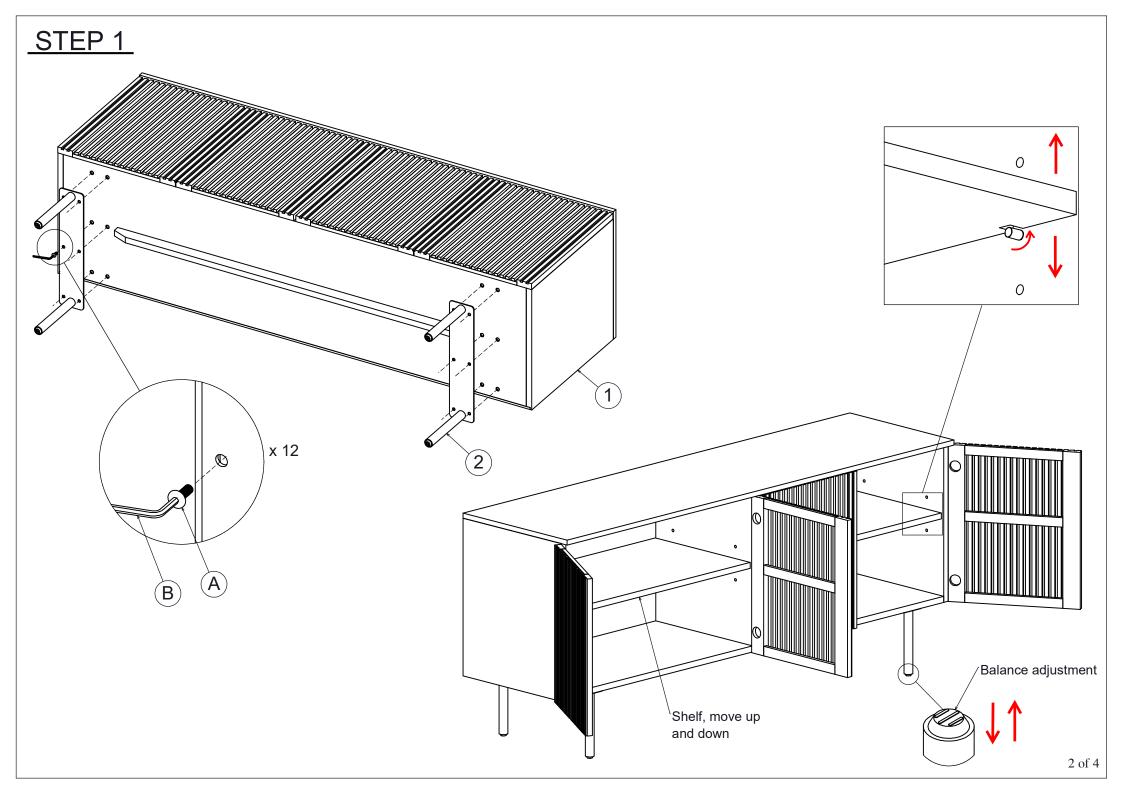

## PASADENA BUFFET CABINET

M4

**NOTE:** All contents included with this item are listed below. Prior to assembly, identify and take inventory of the individual components and hardware listed. It is recommended that you place all contents on a padded or carpeted clean area during the assembly process to protect contents from damage. Closely follow all assembly instructions, step-by-step, as improper assembly can result in property or personal damage. Put all the bolts lightly in place before tightening them. BE SURE TO CHECK ALL BOLTS SECURELY TIGHTENED PRIOR USING THIS BUFFET