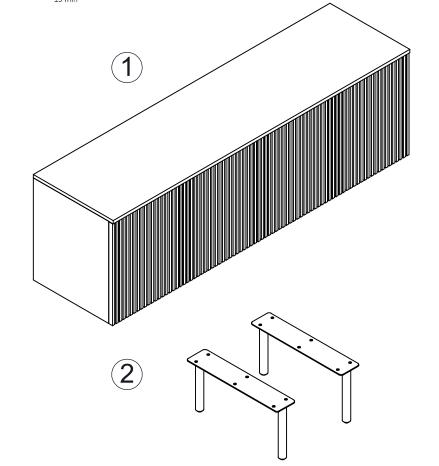

## PASADENA BUFFET CABINET

M4

**NOTE:** All contents included with this item are listed below. Prior to assembly, identify and take inventory of the individual components and hardware listed. It is recommended that you place all contents on a padded or carpeted clean area during the assembly process to protect contents from damage. Closely follow all assembly instructions, step-by-step, as improper assembly can result in property or personal damage. Put all the bolts lightly in place before tightening them. BE SURE TO CHECK ALL BOLTS SECURELY TIGHTENED PRIOR USING THIS BUFFET