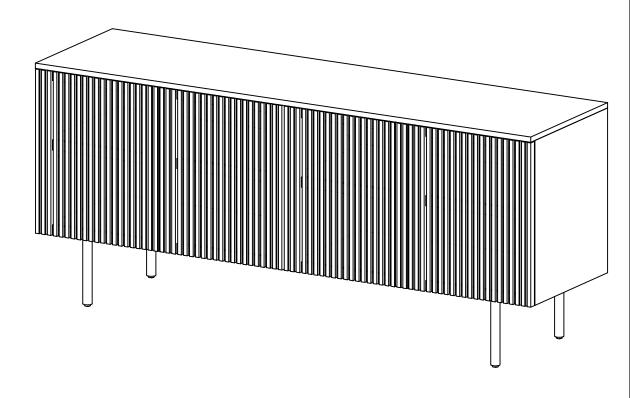

## PASADENA BUFFET CABINET

M4

**NOTE:** All contents included with this item are listed below. Prior to assembly, identify and take inventory of the individual components and hardware listed. It is recommended that you place all contents on a padded or carpeted clean area during the assembly process to protect contents from damage. Closely follow all assembly instructions, step-by-step, as improper assembly can result in property or personal damage. Put all the bolts lightly in place before tightening them. BE SURE TO CHECK ALL BOLTS SECURELY TIGHTENED PRIOR USING THIS BUFFET