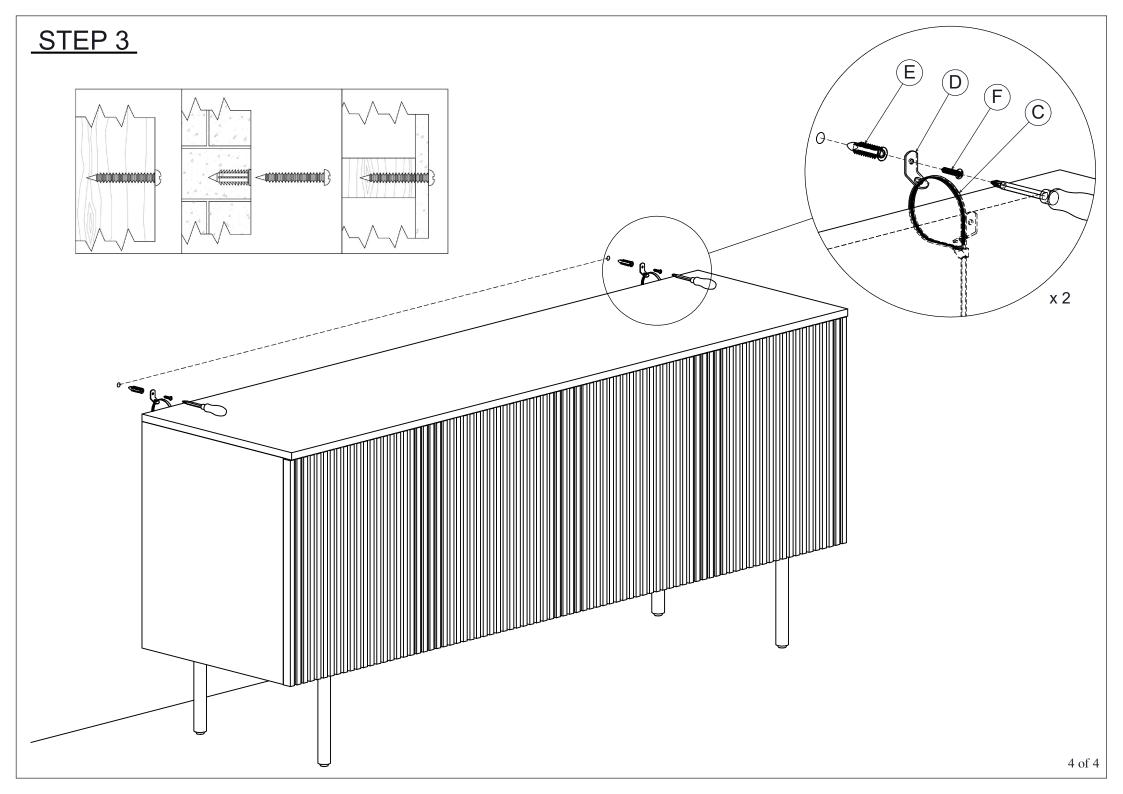

## **ASSEMBLY INSTRUCTION**

## PASADENA BUFFET CABINET







M4









**NOTE:** All contents included with this item are listed below. Prior to assembly, identify and take inventory of the individual components and hardware listed. It is recommended that you place all contents on a padded or carpeted clean area during the assembly process to protect contents from damage. Closely follow all assembly instructions, step-by-step, as improper assembly can result in property or personal damage. Put all the bolts lightly in place before tightening them. BE SURE TO CHECK ALL BOLTS SECURELY TIGHTENED PRIOR USING THIS BUFFET



## STEP 2 Anti-Tipover Device

Tools Required: Phillips Head Screwdriver