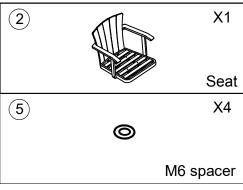

## **Product Assembly Instructions**Hazel Swivel Counter or Bar Stool

4

Step 2: Align the screw holes of the chair leg with the screw holes of the seat, insert flat washers(5) and screws(4) into each hole, once the screws are in place, tighten the screw until firmly attached with the wrench provided.

Step 3: Turn the chair over and put the seat cushion & back cushion on the chair.

Your furniture is made of Teak Wood. This product will naturally turn a silver-grey color over time. Proper care will help maintain its original color and quality. We suggest using Golden Care Teak products to protect and maintain your item. This will help extend your wood's life span and enhance its beauty. <a href="https://www.golden-care.com">https://www.golden-care.com</a>