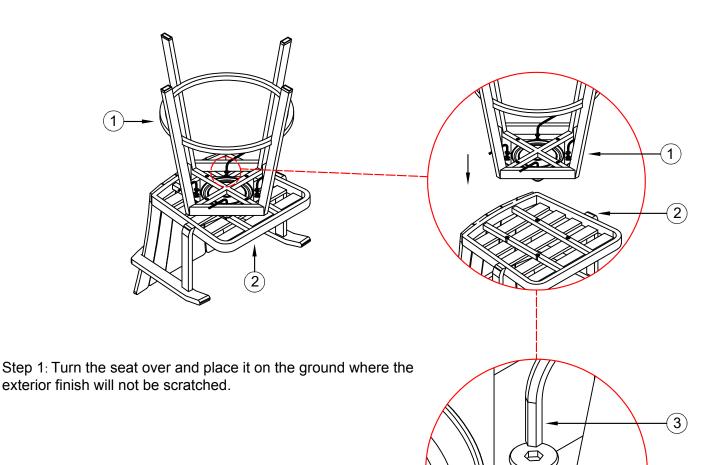

## **Product Assembly Instructions**Hazel Swivel Counter or Bar Stool

4

Step 2: Align the screw holes of the chair leg with the screw holes of the seat, insert flat washers(5) and screws(4) into each hole, once the screws are in place, tighten the screw until firmly attached with the wrench provided.