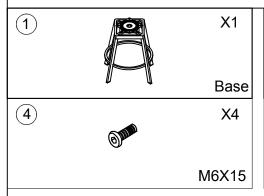

## **Product Assembly Instructions**Hazel Swivel Counter or Bar Stool

4

Step 2: Align the screw holes of the chair leg with the screw holes of the seat, insert flat washers(5) and screws(4) into each hole, once the screws are in place, tighten the screw until firmly attached with the wrench provided.