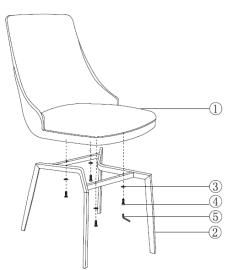

## Product Assembly Instructions Item#: DC19106G

Helpers needed to assemble: 2

Estimate time frame to assemble: 20 minutes

| # | Picture | Description | Quantity |
|---|---------|-------------|----------|
| 1 | B       | Seat        | 1        |
| 2 | 7       | legs        | 1        |
| 3 | 9       | Spacer      | 4        |
| 4 | Î       | Bolt(M6X40) | 4        |
| 5 | 1       | Allen Key   | 1        |

- Step 1: Please put the seat on the dining chair legs base .
- Step 2: Use (4) spacers and (4) bolt (M6 x 40 ) to tighten the seat and the leg with the Allen Key. Repeat until all 4 sides are bolted.