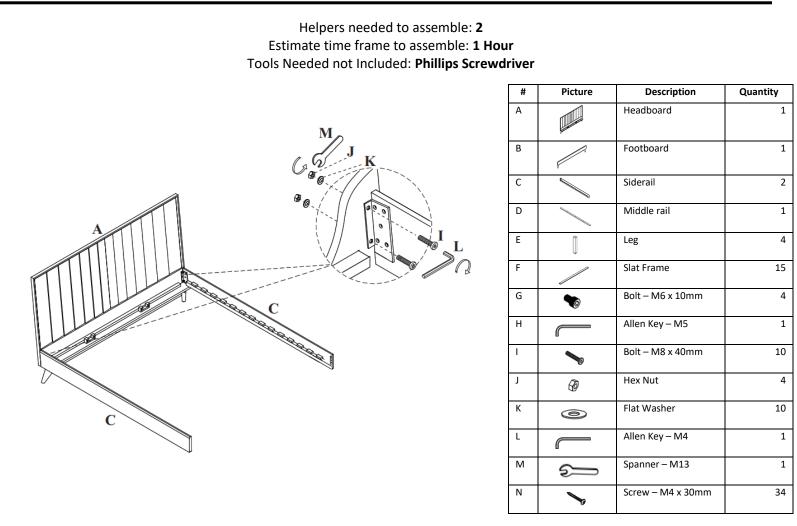

## PRODUCT ASSEMBLY INSTRUCTIONS Item#: CARNABY KING BEDFRAME

- Step 1: Make sure it's on a safe surface where the bedframe cannot be scratched and or damaged and close enough to the location
- Step 2: Locate the headboard and the two side rails, as these will be the first to be attached.
- Step 3: Using the Spanner and Allen Key you will screw in the headboard and the side rails using (2 Hex Nuts; 2 Flat Washers; 2 Bolt M8 x 40mm) for each side rail. First place the bolt on the interior of the frame using the Allen Key following by screwing in the nut and washer on the exterior to tighten the bolts with the spanner.
  - i. Repeat for each sideboard and make sure it's firmly attached to the headboard.

- Step 4: Locate the footboard as this will be assembled onto the preassembled heard board and rails.
- Step 5: Using the Allen Key you will screw in the footboard and the side rails using (2 Bolt M6 x 10mm). First place the bolt on the interior of the frame using the Allen Key screw in the bolts until firmly attached.
  - i. Repeat for each sideboard and make sure it's firmly attached to the footboard.

- Step 6: Proceed to locate the two middle rails and the six legs.
- Step 7: Proceed to attach the 3 legs to each middle rail using the Allen Key and (3 Bolt – M8 x 40mm; 3 Flat Washers).
  - i. Repeat for each middle rail and make sure it's firmly attached to the legs.

- Step 8: Proceed to attach now the preassembled middle rails to the bedframe connecting both the headboard and the footboard to each end of the middle rail as seen.
- Step 9: Using the screwdriver and (1 Screw M4 x 30mm).
  - i. Repeat for each middle rail connection to the headboard and footboard and make sure it's firmly attached to both.