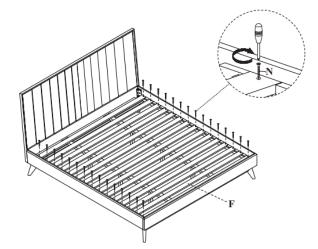

- **Step 10**: Now that your bedframe is firmly on the floor, we can proceed to install the slats to your new bedframe.
- Step 11: Using the screwdriver and (1 Screw M4 x 30mm).
  - i. Repeat for each slat connection to the side rails make sure it's firmly attached to both side rails.