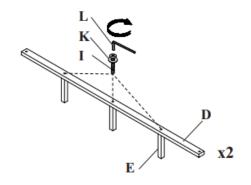

- Step 6: Proceed to locate the two middle rails and the six legs.
- Step 7: Proceed to attach the 3 legs to each middle rail using the Allen Key and (3 Bolt – M8 x 40mm; 3 Flat Washers).
  - i. Repeat for each middle rail and make sure it's firmly attached to the legs.