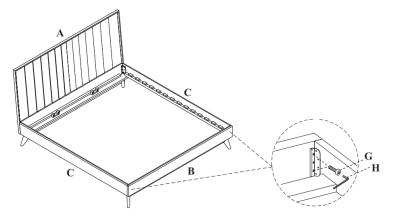

- Step 8: Proceed to attach now the preassembled middle rails to the bedframe connecting both the headboard and the footboard to each end of the middle rail as seen.
- Step 9: Using the screwdriver and (1 Screw M4 x 30mm).
  - i. Repeat for each middle rail connection to the headboard and footboard and make sure it's firmly attached to both.