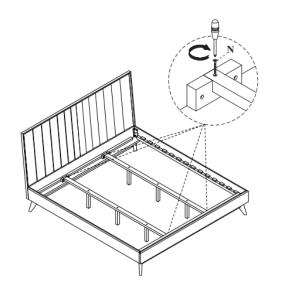

- **Step 10**: Now that your bedframe is firmly on the floor, we can proceed to install the slats to your new bedframe.
- Step 11: Using the screwdriver and (1 Screw M4 x 30mm).
  - i. Repeat for each slat connection to the side rails make sure it's firmly attached to both side rails.