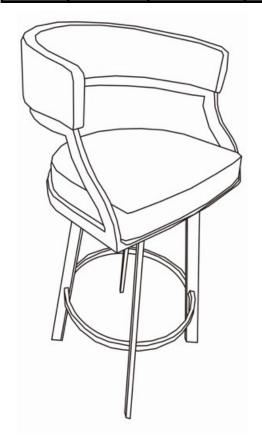

## Product Assembly Instructions Item#: SATURN Swivel Barstool

Helpers needed to assemble: 2
Estimate time frame to assemble: 20 minutes

•Step 1: Aligen the frame(2) onto the bottom of seat (1).

•Step 2: Put the bolts(A) through holes of frame and swivel.