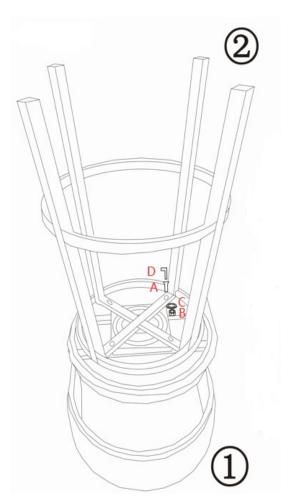

## Product Assembly Instructions Item#: SATURN Swivel Barstool

Helpers needed to assemble: 2
Estimate time frame to assemble: 20 minutes

•Step 1: Aligen the frame(2) onto the bottom of seat (1).

•Step 2: Put the bolts(A) through holes of frame and swivel.

Step 3: Put the washer ( C ) and nut (B) on the bottom of bolt as picture

Step 4 Hold the nut not moving, and use allen key (D) to afix the bolt into nut until tighten.

Step 6: Sit and enjoy your new barstool.

| # | Picture | Description  | Quantity |
|---|---------|--------------|----------|
| 1 |         | Seat         | 1        |
| 2 |         | Frame        | 1        |
| А |         | Bolts(M6x25) | 4        |
| В |         | Nut          | 4        |
| С |         | Washer       | 4        |
| D |         | Allen Key    | 1        |