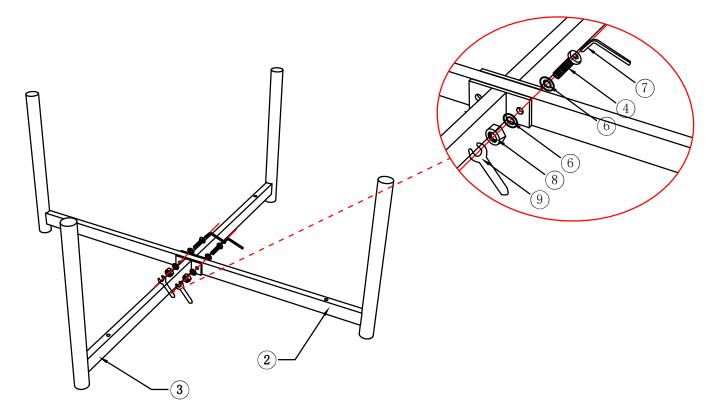

## **Product Assembly Instructions**

Step 1: Align the screw holes of the table leg(2) with the screw holes of the table leg(3), insert flat washers(4) and screws(6) into each hole, once the screws are in place, tighten the screw until firmly attached with the wrench(7) provided.

Step 2: Put screw cap(8) on the screw and tighten the screw cap with the wrench(9) provided.

Step 4: Align the screw holes of the table legs with the screw holes of the table top, insert flat washers(6) and screws(5) into each hole, once the screws are in place, tighten the screw until firmly attached with the wrench provided.