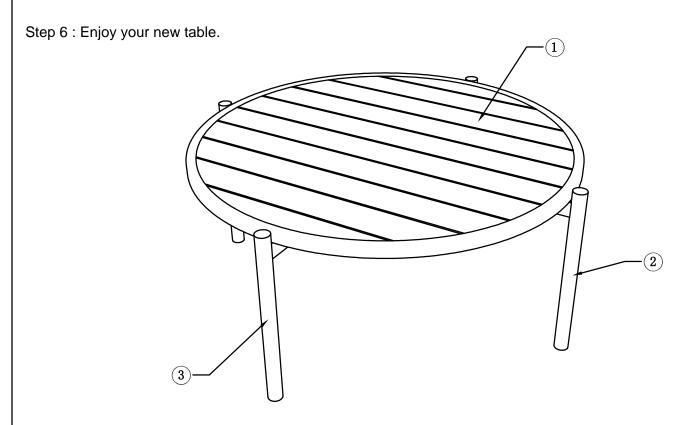

## **Product Assembly Instructions**





Step 1: Align the screw holes of the table leg(2) with the screw holes of the table leg(3), insert flat washers(4) and screws(6) into each hole, once the screws are in place, tighten the screw until firmly attached with the wrench(7) provided.

Step 2: Put screw cap(8) on the screw and tighten the screw cap with the wrench(9) provided.



Step 4: Align the screw holes of the table legs with the screw holes of the table top, insert flat washers(6) and screws(5) into each hole, once the screws are in place, tighten the screw until firmly attached with the wrench provided.

Step 5: Flip the table over upright as seen.