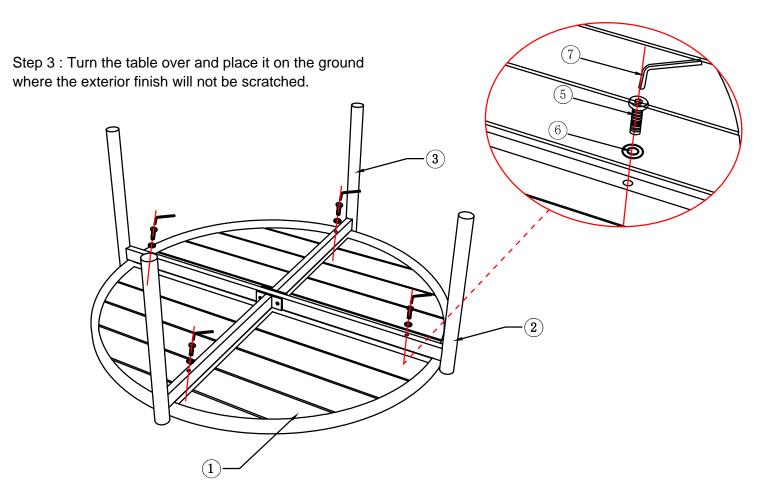

Step 2: Put screw cap(8) on the screw and tighten the screw cap with the wrench(9) provided.

Step 4: Align the screw holes of the table legs with the screw holes of the table top, insert flat washers(6) and screws(5) into each hole, once the screws are in place, tighten the screw until firmly attached with the wrench provided.