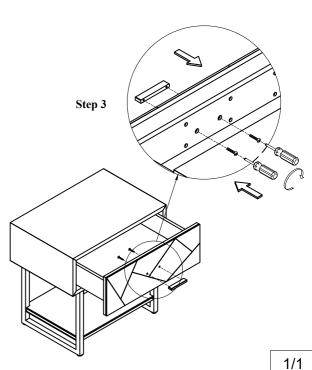

Step 3: Align the screw holes of handle with holes on face of drawer, insert bolt are in place, tighten the screw until firmly attached with the screwdriver.