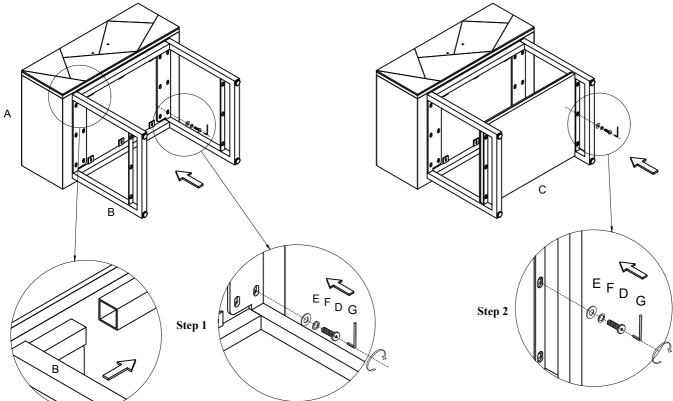

## Item # LCMULAGR

|   | D: Bolt / M8*20      | x 18 |
|---|----------------------|------|
| 0 | E: Flat Washer / Ø19 | x 18 |
| 0 | F: Lock Washer / Ø12 | x 18 |
|   | G: Allenkey V4       | x 1  |

Step 1: Turn the chest over (A) and place it on the ground where the exterior finish will not be scratched.

Align the screw holes of the legs (B) with the screw holes of bottom Chest (A). Insert flat washers (E) lock washer (F) and bolt (D) into each hole, Once the screws are in place, tighten the screw until firmly attached with the allen-wrench (G) provided.

Step 2: Align the screw holes of the legs (B) with the screw holes of Shelf (C). Insert flat washers (E) lock washer (F) and bolt (D) into each hole, Once the screws are in place, tighten the screw until firmly attached with the allen-wrench (G) provided.