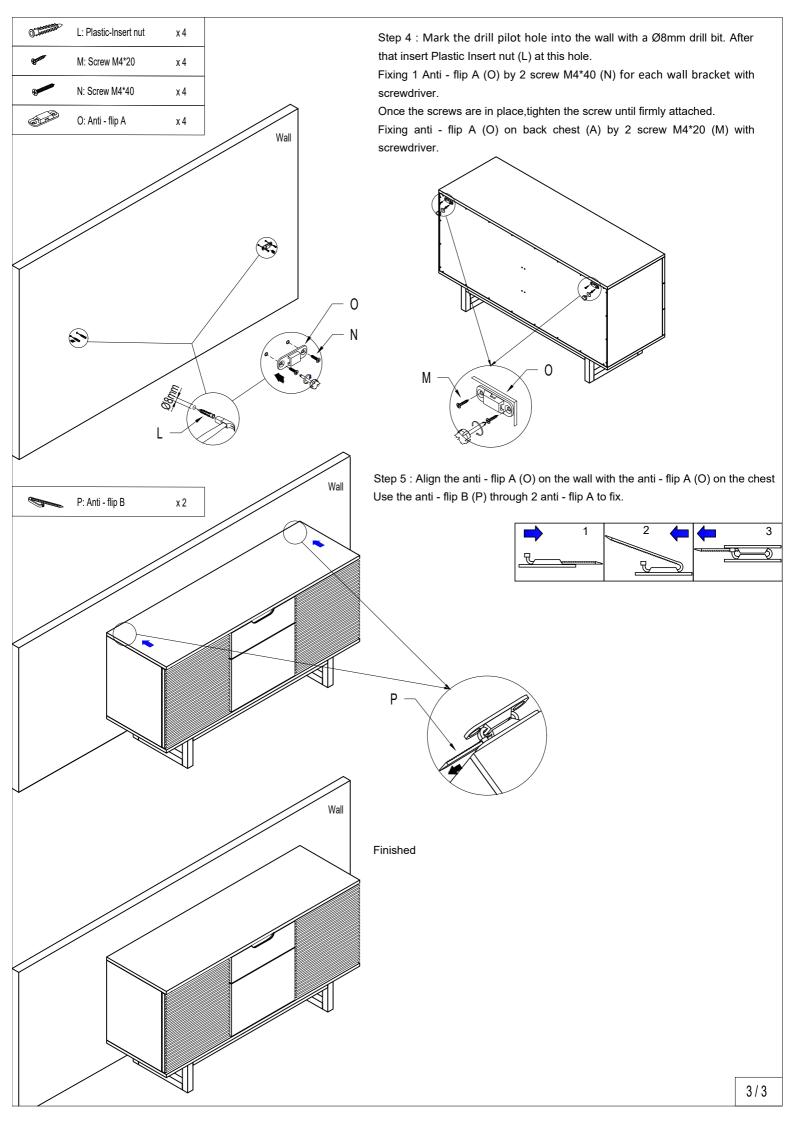

Assembly Instructions**



## **VRN614504 ALDO BUFFET BRWN**



Step 1 : Turn the chest over (A) and place it on the ground where the exterior finish will not be scratched.

Insert the cross dowel (K) with the drill hole of the cross bar on bottom panel. Align the screw holes of the legs (B) with the screw holes of the cross bar. Insert flat washers (F) lock washer (G) and bolt (I) into each hole,



Step 2:

Align the screw holes of the legs (B) with the screw holes of the bottom panel. Insert flat washers (F) lock washer (G) and bolt (E) into each hole,

Once the screws are in place, tighten the screw until firmly attached with the

allen-wrench (H) provided.



Step 3:
Insert steel dowel (Q) at holes on the chest.
Removing all removable shelf (C) and (D) follow the direction arrow.