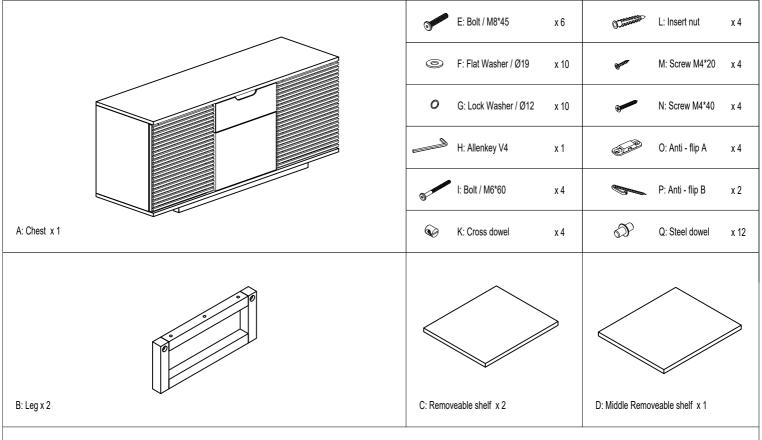

## **Product Assembly Instructions**

## **VRN614504 ALDO BUFFET BRWN**

Step 1 : Turn the chest over (A) and place it on the ground where the exterior finish will not be scratched.

Insert the cross dowel (K) with the drill hole of the cross bar on bottom panel. Align the screw holes of the legs (B) with the screw holes of the cross bar. Insert flat washers (F) lock washer (G) and bolt (I) into each hole,