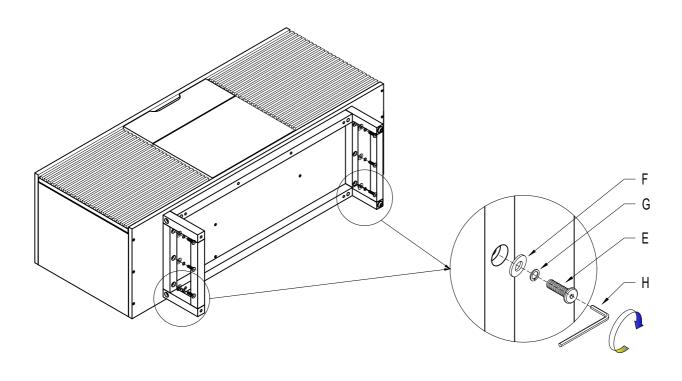

Step 2:

Align the screw holes of the legs (B) with the screw holes of the bottom panel. Insert flat washers (F) lock washer (G) and bolt (E) into each hole,

Once the screws are in place, tighten the screw until firmly attached with the

allen-wrench (H) provided.

Step 3:
Insert steel dowel (Q) at holes on the chest.
Removing all removable shelf (C) and (D) follow the direction arrow.