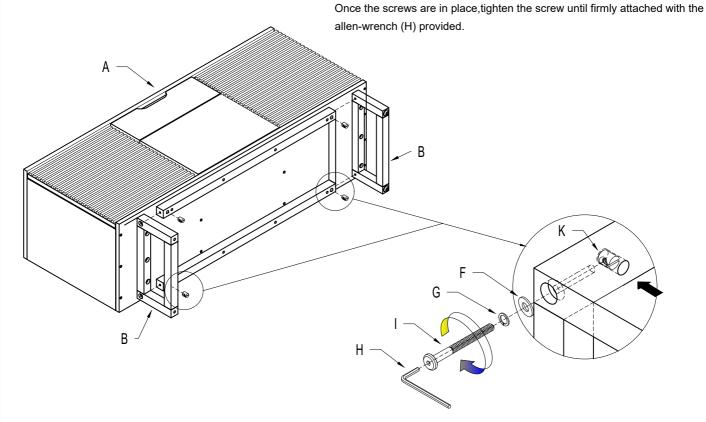

## **VRN614504 ALDO BUFFET BRWN**

Step 1 : Turn the chest over (A) and place it on the ground where the exterior finish will not be scratched.

Insert the cross dowel (K) with the drill hole of the cross bar on bottom panel. Align the screw holes of the legs (B) with the screw holes of the cross bar. Insert flat washers (F) lock washer (G) and bolt (I) into each hole,

Step 2:

Align the screw holes of the legs (B) with the screw holes of the bottom panel. Insert flat washers (F) lock washer (G) and bolt (E) into each hole,

Once the screws are in place, tighten the screw until firmly attached with the

allen-wrench (H) provided.

Step 3:
Insert steel dowel (Q) at holes on the chest.
Removing all removable shelf (C) and (D) follow the direction arrow.