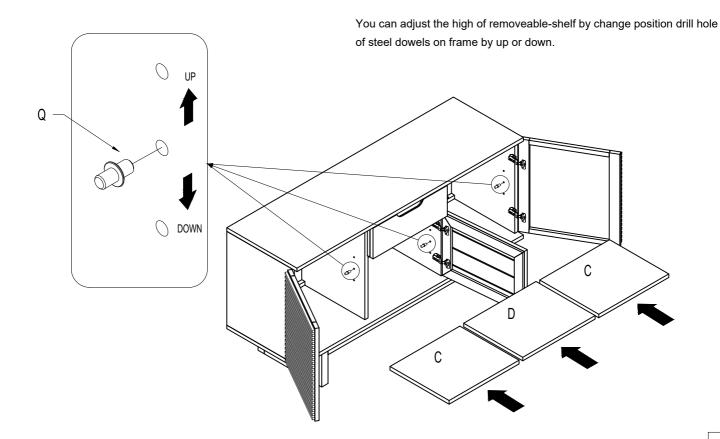

allen-wrench (H) provided.

Step 3:
Insert steel dowel (Q) at holes on the chest.
Removing all removable shelf (C) and (D) follow the direction arrow.